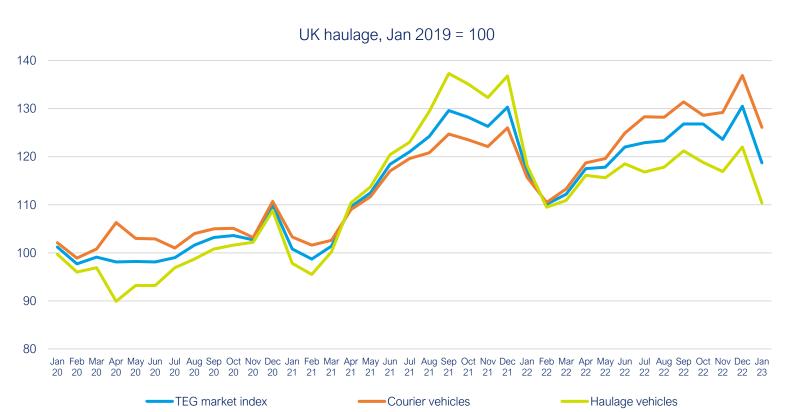

#### **Source: Freightos, Global Container Index**

Note: Each monthly index value is an average of the weekly index values of that month

Data up to January 2023

Back to Title Page

**Source: Transport Exchange Group** 