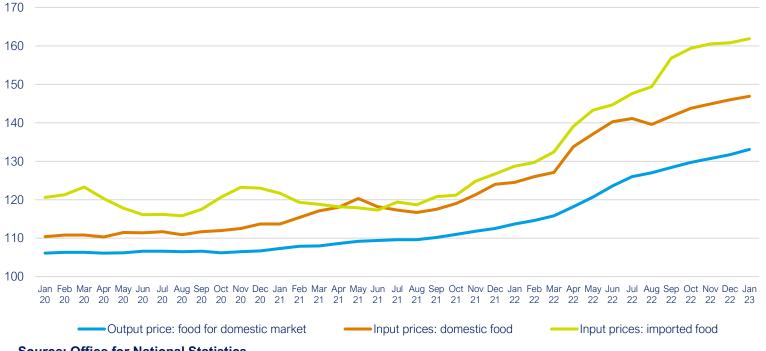

rporation no. 210572. VAT number: 761253541. The Food and Drink Federation seeks to ensure that information and guidance it provides are correct but accepts no liability in respect thereof. Such information and guidance are not substitutes for specific legal or other professional advice.

<sup>\*</sup> Consumer prices for potatoes are being tracked. Producer prices for potatoes haven't been updated since June 2021.

Data up to January 2023



UK food and non-alcoholic drink inflation (CPIH)

Back to Title Page





**Source: Office for National Statistics** 

### Food and drink inflation comparison with Europe

Food and non alcoholic beverages, annual rate of change in price, December 2022



Source: Eurostat

Data up to January 2023



**UK producer prices (PPI)** 

Back to Title Page





**Source: Office for National Statistics** 

### **Energy prices and transportation**

Crude oil (\$/bbl) and natural gas (\$/mmbtu)



**Source: World Bank Commodity Price Data** 

Data up to January 2023



Back to Title Page



#### **Source: Trading Economics**



#### **Source: Freightos, Global Container Index**

Note: Each monthly index value is an average of the weekly index values of that month

Data up to January 2023



Back to Title Page



**Source: Transport Exchange Group** 



#### Source: Department for Environment, Food & Rural Affairs

Note: This data is only available to November 2022

Data up to January 2023



Back to Title Page





#### **Source: World Bank Commodity Price Data**

### **Packaging**

Packaging, 2015 = 100



Corrugated paper and paperboard and cont