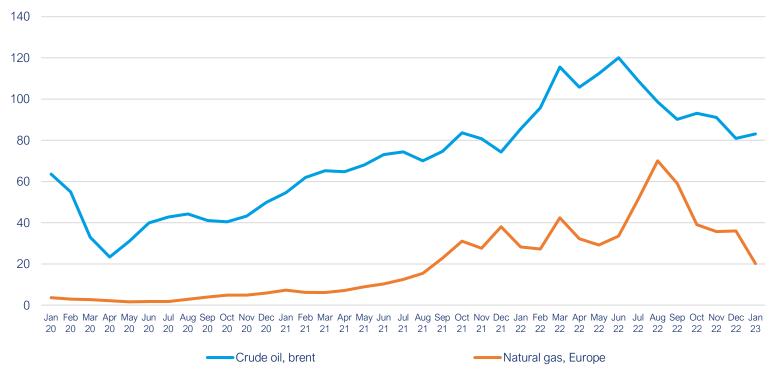

### **Energy prices and transportation**

Crude oil (\$/bbl) and natural gas (\$/mmbtu)

**Source: World Bank Commodity Price Data** 

Data up to January 2023

Back to Title Page

#### **Source: Trading Economics**