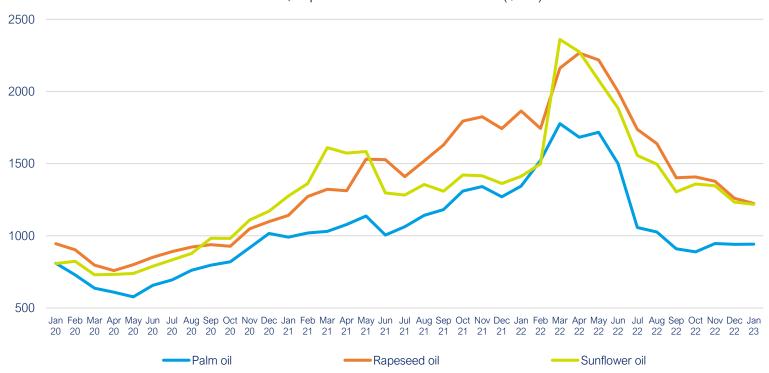

### **Agricultural raw materials**

Palm oil, rapeseed oil and sunflower oil (\$/mt)

**Source: World Bank Commodity Price Data** 

Data up to January 2023

Back to Title Page