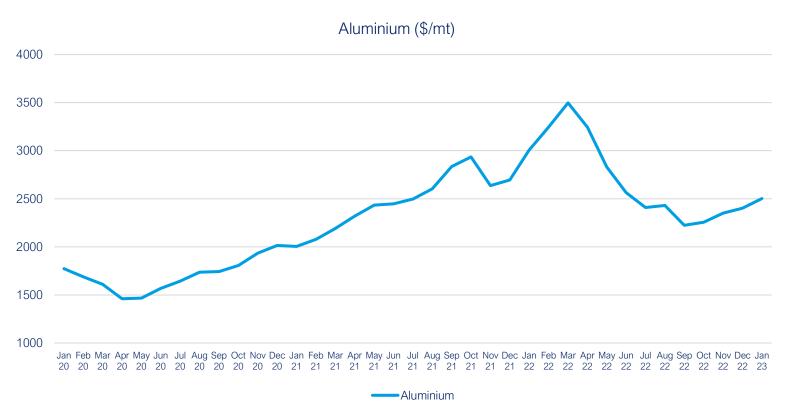

### **Packaging**

Packaging, 2015 = 100

Corrugated paper and paperboard and containers of paper and paperboard for domestic market
 Wooden containers for domestic market

#### **Source: Office for National Statistics**

Data up to January 2023

Back to Title Page