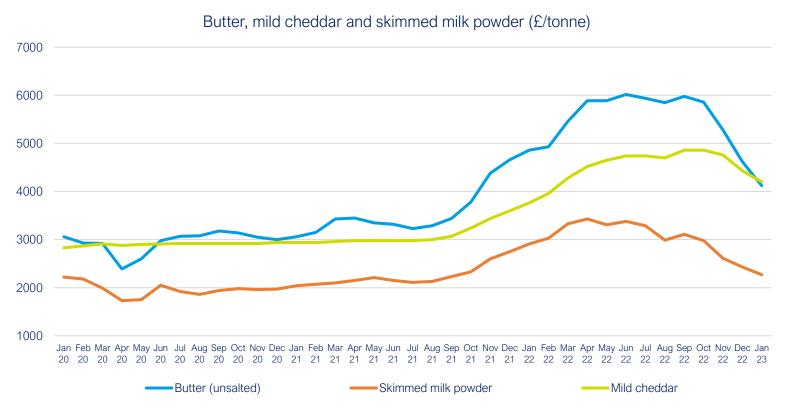

Data up to January 2023

Back to Title Page

**Source: World Bank Commodity Price Data** 

Source: Agriculture and Horticulture Development Board (AHDB)

Data up to January 2023

Back to Title Page