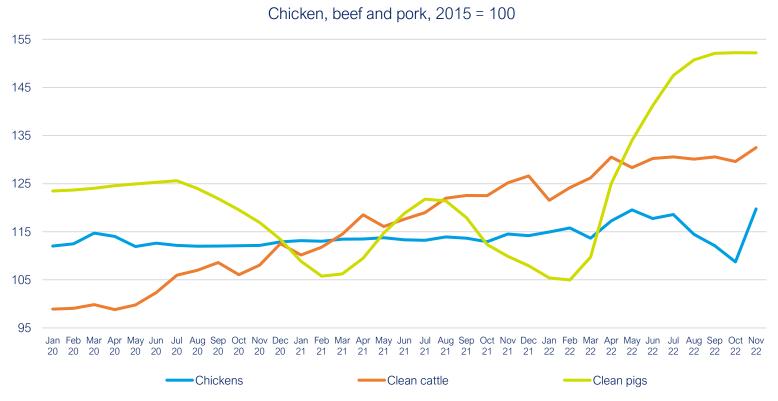

#### Source: Department for Environment, Food & Rural Affairs

Note: This data is only available to November 2022

Food and Drink Federation | 6<sup>th</sup> Floor | 10 Bloomsbury Way | London WC1A 2SL | Tel: +44 (0)20 7836 2460 | | www.fdf.org.uk Registered office as above. Registered in London with limited liability. Certificate of Incorporation no. 210572. VAT number: 761253541. The Food and Drink Federation seeks to ensure that information and guidance it provides are correct but accepts no liability in respect thereof. Such information and guidance are not substitutes for specific legal or other professional advice.