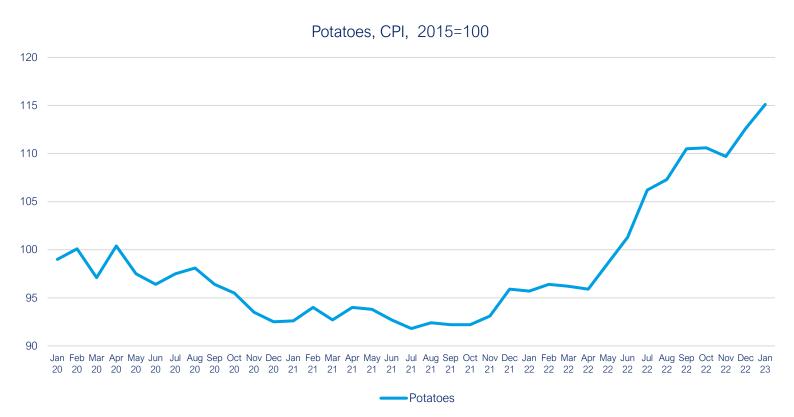

<sup>\*</sup> Consumer prices for potatoes are being tracked. Producer prices for potatoes haven't been updated since June 2021.

Data up to January 2023

UK food and non-alcoholic drink inflation (CPIH)

Back to Title Page

Data up to January 2023

Back to Title Page

**Source: World Bank Commodity Price Data** 

Source: Agriculture and Horticulture Development Board (AHDB)

Data up to January 2023

Back to Title Page