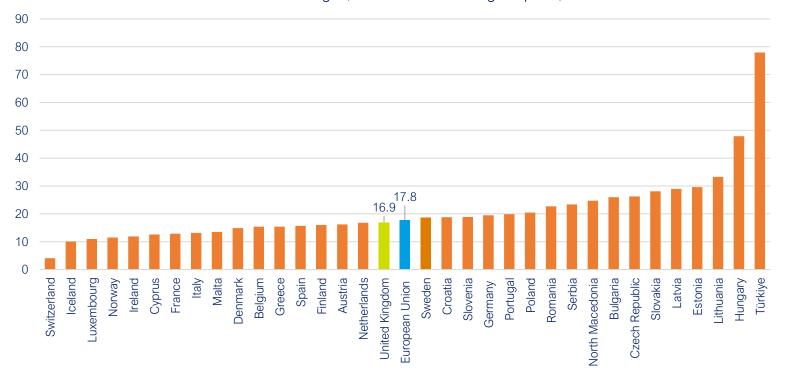

### Food and drink inflation comparison with Europe

Food and non alcoholic beverages, annual rate of change in price, December 2022

Source: Eurostat

Data up to January 2023

**UK producer prices (PPI)** 

Back to Title Page