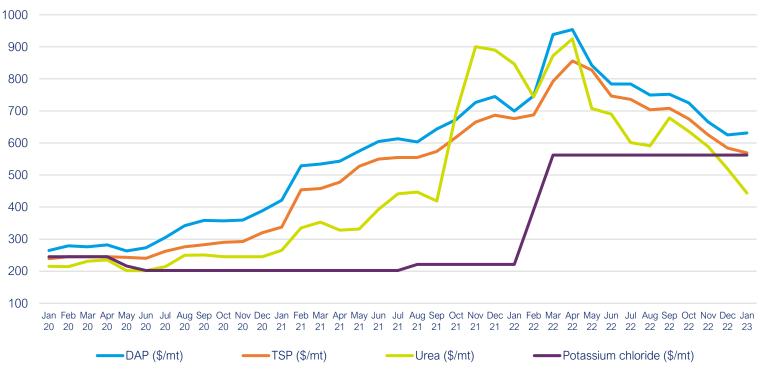

of change in price, December 2022



Source: Eurostat

Data up to January 2023



**UK producer prices (PPI)** 

Back to Title Page





**Source: Office for National Statistics** 

### **Energy prices and transportation**

Crude oil (\$/bbl) and natural gas (\$/mmbtu)



**Source: World Bank Commodity Price Data** 

Data up to January 2023



Back to Title Page



#### **Source: Trading Economics**



#### **Source: Freightos, Global Container Index**

Note: Each monthly index value is an average of the weekly index values of that month

Data up to January 2023



Back to Title Page



**Source: Transport Exchange Group** 



#### Source: Department for Environment, Food & Rural Affairs

Note: This data is only available to November 2022

Data up to January 2023



Back to Title Page





#### **Source: World Bank Commodity Price Data**

### **Packaging**

Packaging, 2015 = 100



Corrugated paper and paperboard and containers of paper and paperboard for domestic market
 Wooden containers for domestic market

#### **Source: Office for National Statistics**

Data up to January 2023



Back to Title Page



#### **Source: World Bank Commodity Price Data**

### **Agricultural raw materials**

Palm oil, rapeseed oil and sunflower oil (\$/mt)



**Source: World Bank Commodity Price Data** 

Data up to January 2023



Back to Title Page



#### **Source: World Bank Commodity Price Data**

Note: Gaps in the Wheat, US SRW line are as a result of missing data for October 2021 and August, September, October, November, December 2022, January 2023.



#### Source: Department for Envi