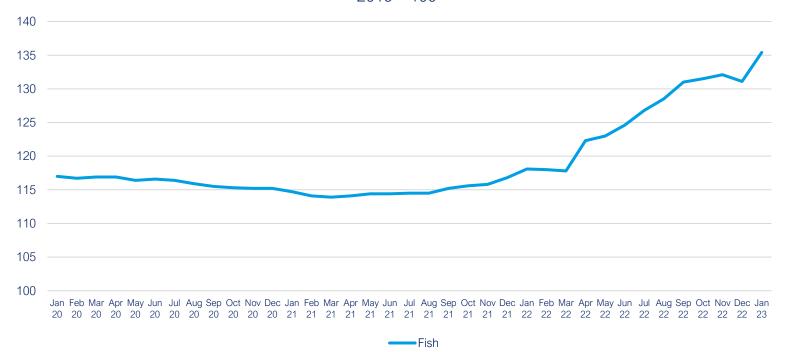

#### Source: Department for Environment, Food & Rural Affairs

Note: This data is only available to November 2022

Data up to January 2023

Back to Title Page