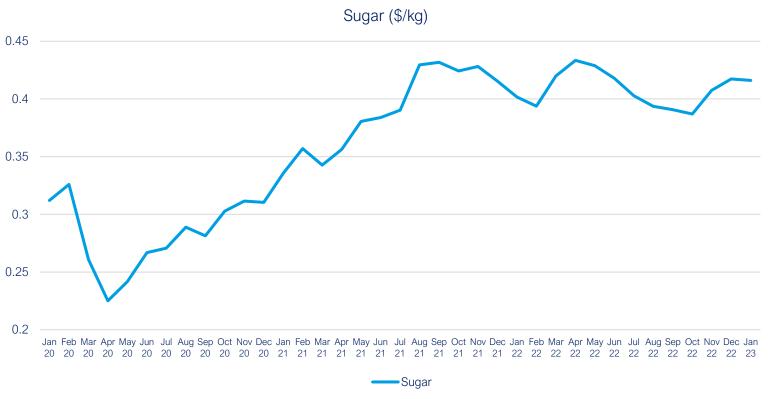

are as a result of missing data for October 2021 and August, September, October, November, December 2022, January 2023.



#### Source: Department for Environment, Food & Rural Affairs

Note: This data is only available to November 2022

Food and Drink Federation | 6<sup>th</sup> Floor | 10 Bloomsbury Way | London WC1A 2SL | Tel: +44 (0)20 7836 2460 | | www.fdf.org.uk Registered office as above. Registered in London with limited liability. Certificate of Incorporation no. 210572. VAT number: 761253541. The Food and Drink Federation seeks to ensure that information and guidance it provides are correct but accepts no liability in respect thereof. Such information and guidance are not substitutes for specific legal or other professional advice.

Data up to January 2023



Back to Title Page



**Source: World Bank Commodity Price Data** 



Source: Agriculture and Horticulture Development Board (AHDB)

Data up to January 2023



Back to Title Page



#### Source: Department for Environment, Food & Rural Affairs

Note: This data is only available to November 2022



#### Source: Department for Environment, Food & Rural Affairs

Note: This data is only available to November 2022

Data up to January 2023



Back to Title Page



#### **Source: Office for National Statistics**





#### **Source: Office for National Statistics**

### Sources

Agriculture and Horticulture Development Board (AHDB), UK Wholesale Prices

Department for Environment, Food & Rural Affairs, Agricultural Price Indices

**Eurostat, HICP - monthly data (annual rate of change)** 

Freightos, Global Container