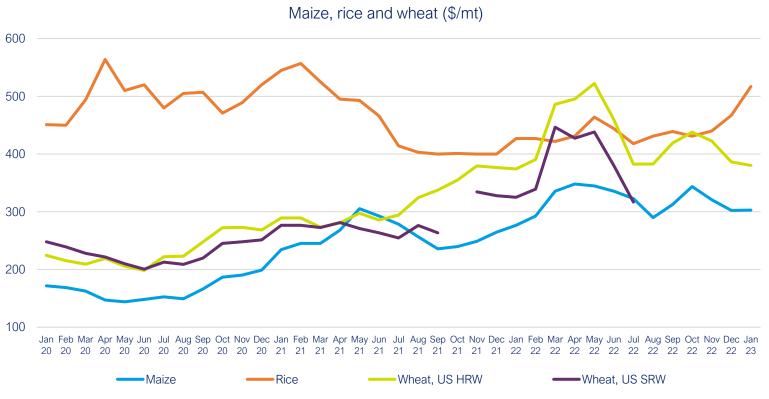

<sup>\*</sup> Wheat, US SRW price is tracked on the same chart.

Food and Drink Federation | 6th Floor | 10 Bloomsbury Way | London WC1A 2SL | Tel: +44 (0)20 7836 2460 | | www.fdf.org.uk

Registered office as above. Registered in London with limited liability. Certificate of Incorporation no. 210572. VAT number: 761253541. The Food and Drink Federation seeks to ensure that information and guidance it provides are correct but accepts no liability in respect thereof. Such information and guidance are not substitutes for specific legal or other professional advice.

#### **Source: World Bank Commodity Price Data**

Note: Gaps in the Wheat, US SRW line are as a result of missing data for October 2021 and August, September, October, November, December 2022, January 2023.