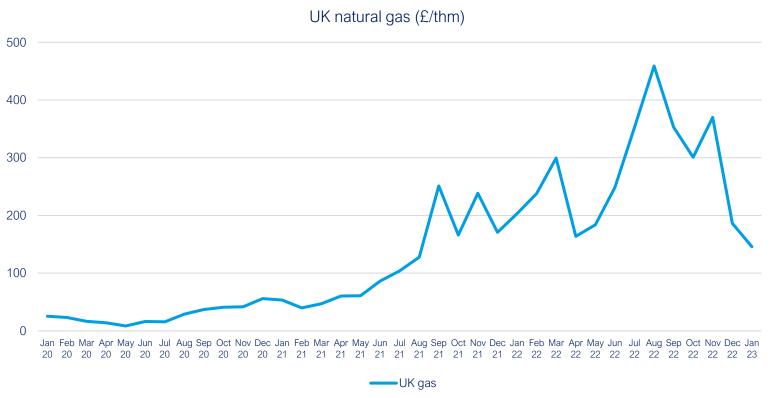

### **Energy prices and transportation**

Crude oil (\$/bbl) and natural gas (\$/mmbtu)

**Source: World Bank Commodity Price Data** 

Data up to January 2023

Back to Title Page

#### **Source: Trading Economics**