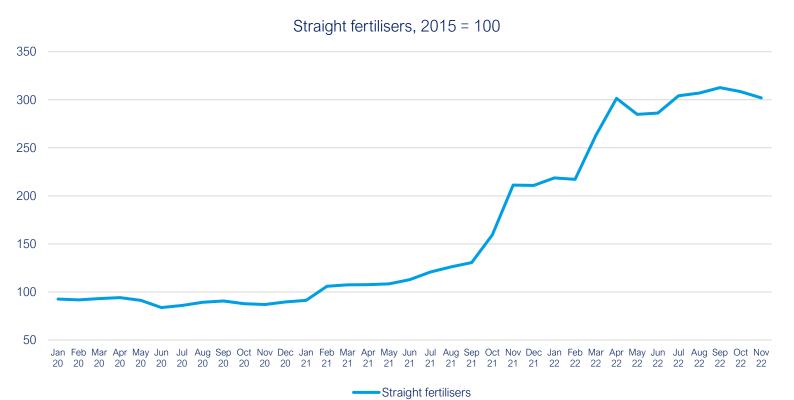

#### Source: Department for Environment, Food & Rural Affairs

Note: This data is only available to November 2022

Data up to January 2023

Back to Title Page