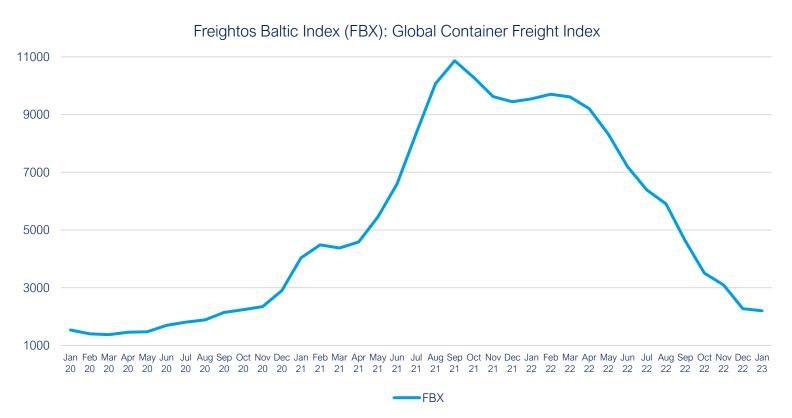

#### **Source: Freightos, Global Container Index**

Note: Each monthly index value is an average of the weekly index values of that month

Data up to January 2023

Back to Title Page

**Source: Transport Exchange Group** 