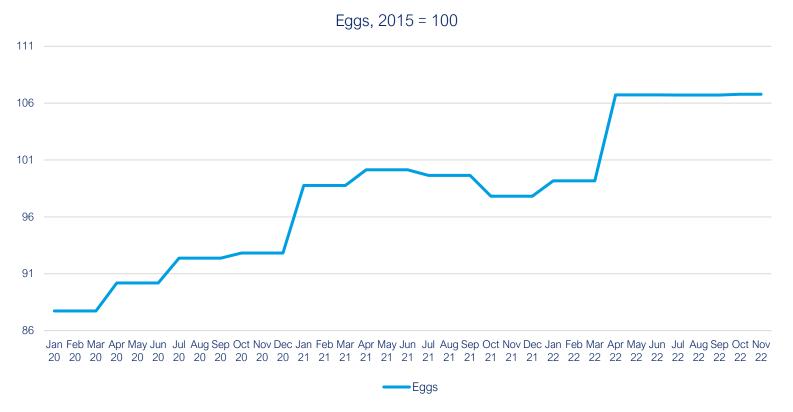

#### Source: Department for Environment, Food & Rural Affairs

Note: This data is only available to November 2022

#### Source: Department for Environment, Food & Rural Affairs

Note: This data is only available to November 2022

Data up to January 2023

Back to Title Page