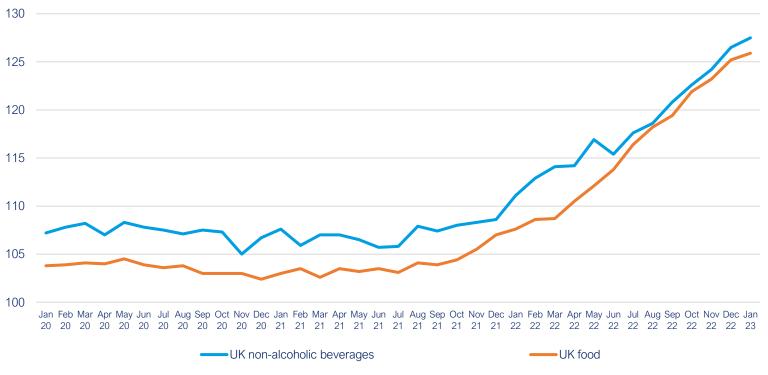

<sup>\*</sup> Consumer prices for potatoes are being tracked. Producer prices for potatoes haven't been updated since June 2021.

Data up to January 2023

UK food and non-alcoholic drink inflation (CPIH)

Back to Title Page