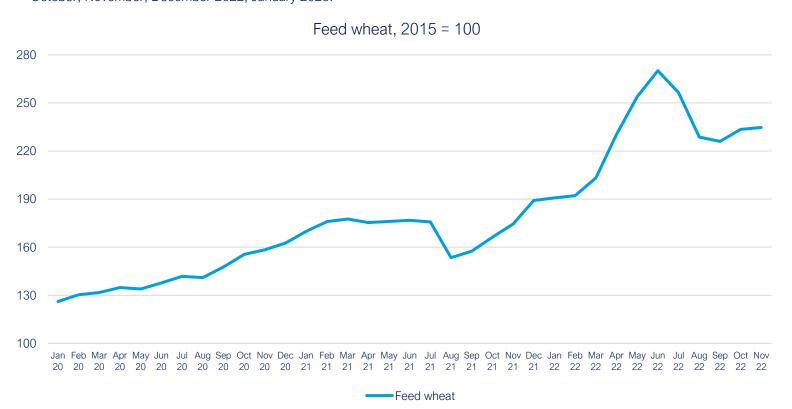

#### Source: Department for Environment, Food & Rural Affairs

Note: This data is only available to November 2022

Data up to January 2023

Back to Title Page

#### Source: Department for Environment, Food & Rural Affairs

Note: This data is only available to November 2022

Food and Drink Federation | 6<sup>th</sup> Floor | 10 Bloomsbury Way | London WC1A 2SL | Tel: +44 (0)20 7836 2460 | | www.fdf.org.uk Registered office as above. Registered in London with limited liability. Certificate of Incorporation no. 210572. VAT number: 761253541. The Food and Drink Federation seeks to ensure that information and guidance it provides are correct but accepts no liability in respect thereof. Such information and guidance are not substitutes for specific legal or other professional advice.

#### Source: Department for Environment, Food & Rural Affairs

Note: This data is only available to November 2022