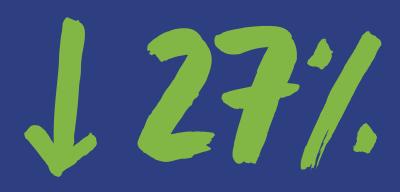

decrease in water and electricity needed to irrigate rice crops.

cut in CO2 equivalent emissions per kg of rice compared to traditional rice farming techniques.