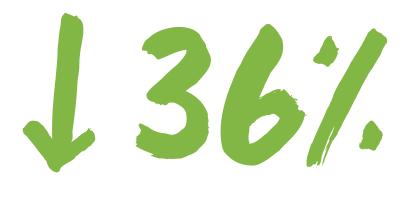

decrease in water and electricity needed to irrigate rice crops.

cut in CO2 equivalent emissions per kg of rice compared to traditional rice farming techniques.