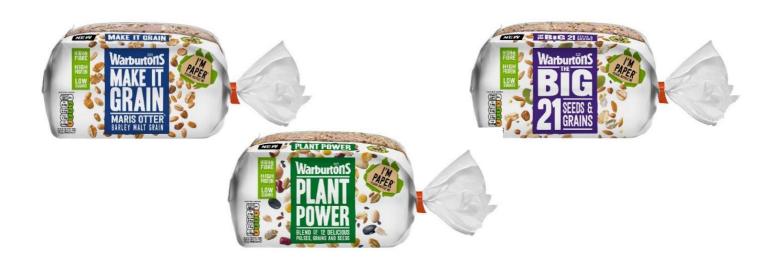

## **Warburtons Ltd**

In April 2022, Warburtons launched their exciting new Seeds & Grains Range; Make it Grain, The Big 21 and Plant Power. The three 700g loaves are all made with 100% wholemeal flour, packed and topped with the goodness of seeds, grains and pulses.

All three products are High in Fibre and in addition, are low in sugars and High in Protein. The nutritional credentials of the range were essential when developing the new recipes.

Available in stores across the UK, the new range is aimed at both today's older consumers and tomorrow's younger consumers. They have been supported through significant in store and

social media support to engage consumers, raise awareness of the range and where relevant their health credentials.

The new range also excitingly is wrapped in paper packaging which can be recycled at home with newspapers.