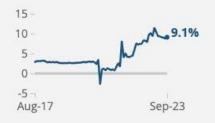

#### Inflation rate for restaurants and cafés rose to 9.1% in September 2023

Restaurant and cafe annual CPIH inflation rates, UK

Source: Office for National Statistics