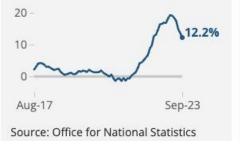

#### Inflation rate for food and nonalcoholic beverages continued to ease to 12.2% in September 2023

Food and non-alcoholic beverages annual CPIH inflation rates, UK