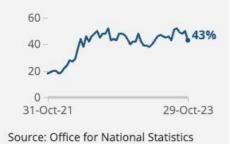

#### More than 4 in 10 adults are spending more than usual to get their food shopping

Adults in Great Britain