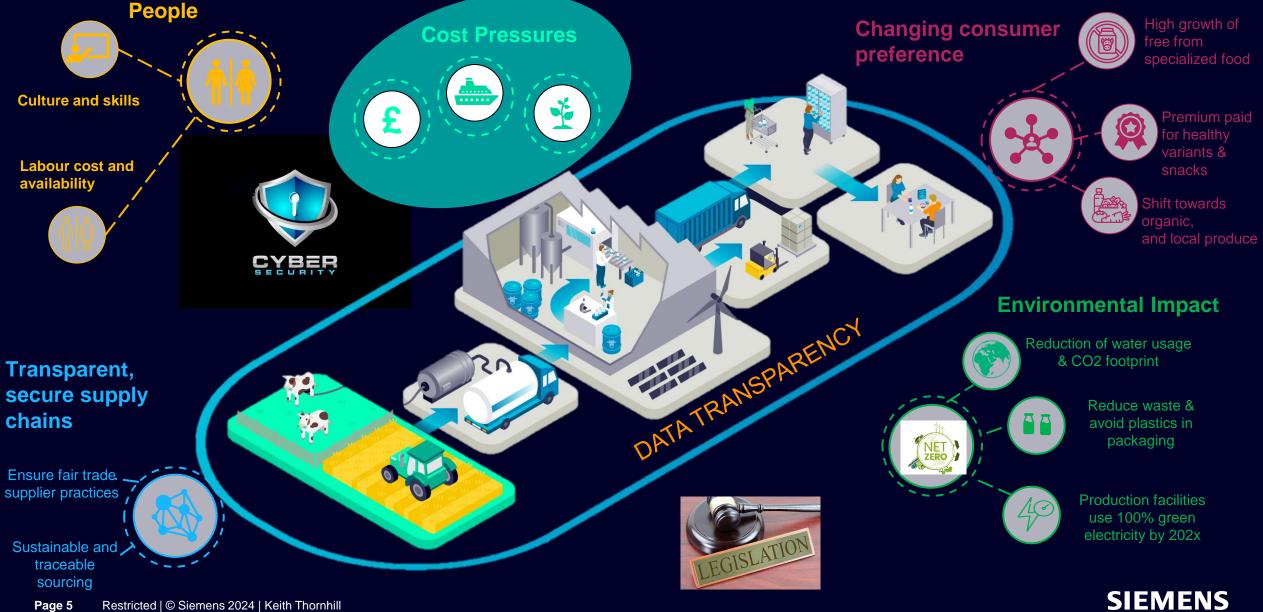

# A storm's raging in industry – our challenges

#### Trends and challenges with high impact on Food & Beverage Manufacturing