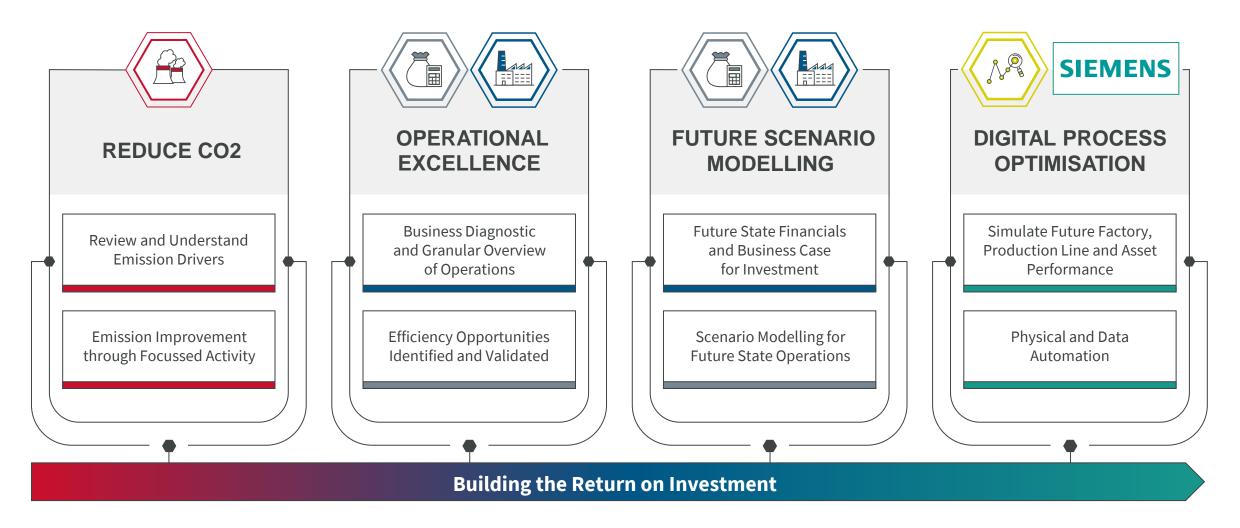

## Delivering an ROI through improving manufacturing operations, optimising processes and reducing $Co_2e$